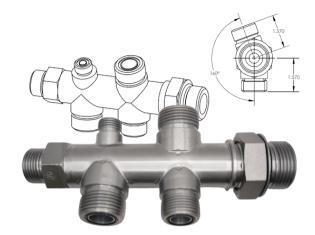

#### **IN ACTION**

The fitting here was designed for one of our largest agriculture OEM customers to eliminate six separate fittings, six potential leak points, and reduce component count. We collaborated with the customer to develop a solution that improved quality and streamlined the supply chain. Below are other examples of our precision-engineered solutions.