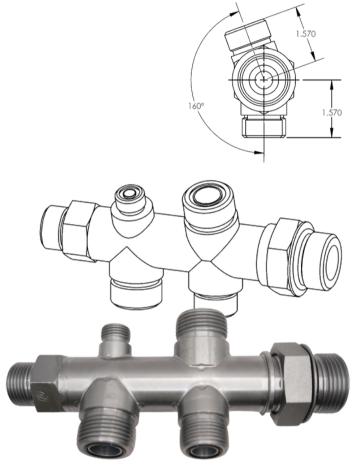

#### **IN ACTION**

The fitting here was designed for one of our largest agriculture OEM customers to eliminate six separate fittings, six potential leak points, and reduce component count. We collaborated with the customer to develop a solution that improved quality and streamlined the supply chain. Below are other examples of our precision-engineered solutions.