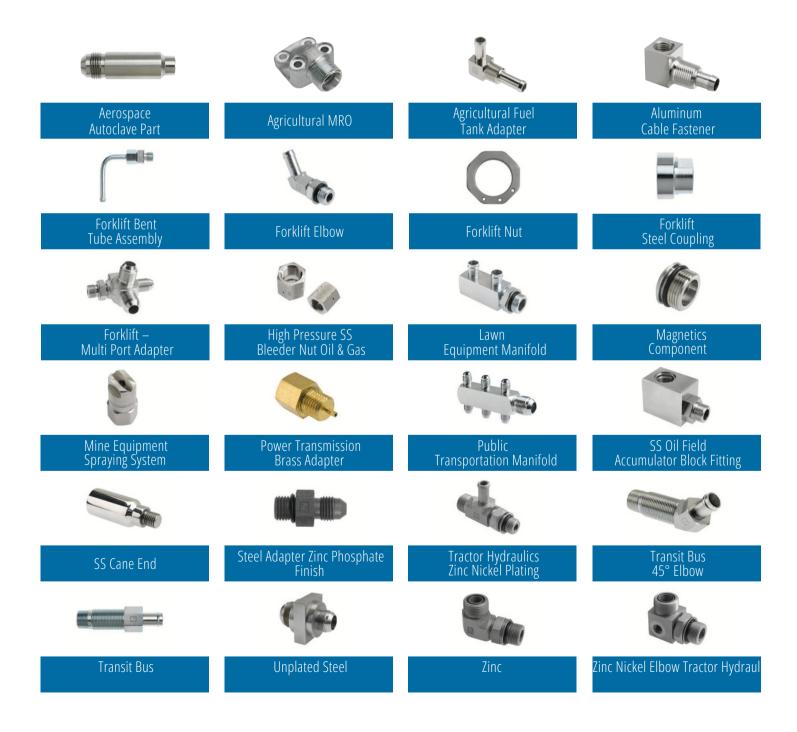

#### **IN ACTION**

The fitting here was designed for one of our largest agriculture OEM customers to eliminate six separate fittings, six potential leak points, and reduce component count. We collaborated with the customer to develop a solution that improved quality and streamlined the supply chain. Below are other examples of our precision-engineered solutions.